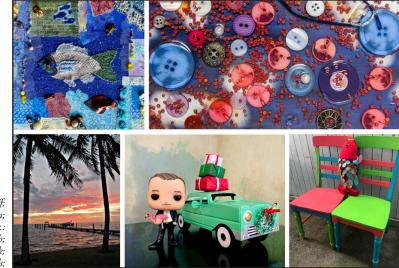

Holiday Market:

Friday 6–9pm Saturday 11–6pm Sunday 11–6pm (Closed Dec 24-Jan 3) Top row, l. to r.: "Fishing in Busy Ocean" - Linda Elliff;

"Baby Doll" - Tracy Wilkerson;

Bottom row, l. to r.:

"Sunrise on Captiva Island" - Barbara Smith;

"A John Waters Christmas" - Gordon Thomas Frank;

"Best of Both Worlds" - Peter Michaels;

Del Ray Artisans, founded in 1992, is a nonprofit organization whose mission is to promote art for the benefit of artists and the community.