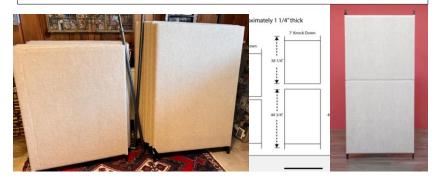

#### CLASSIFIEDS FOR DEL RAY ARTISANS MEMBERS

Pro Panels Knock Down Panels and Accessories both sides usable – carpeted cover – steel frame – lightweight

| 18 knockdown units – 9 pairs, 30"wide = \$160/pair | \$1440  |
|----------------------------------------------------|---------|
| 2 support bars: \$60 each                          | \$120   |
| 1 L stiffener adjustable: \$30                     | \$30    |
| 6 standard stiffeners: \$12 each                   | \$72    |
| 28 couplers: \$5 each                              | \$140   |
| 4 tent hooks: \$22 each                            | \$88    |
| 2 risers: \$20 set                                 | \$20    |
| 9 velcro strap fasteners: \$1.50 each              | \$13.50 |
| 4 thumb screws (tightens support bars) \$1.00 each | \$4.00  |
| 19 connectors: \$1.25 each                         | \$23.75 |
| Accessory bags:                                    |         |
| small (couplers, connectors) \$10.00               | \$10.00 |
| medium (stiffeners) \$15.00                        | \$15.00 |
| large (tent hooks) \$20                            | \$20.00 |
|                                                    |         |

TOTAL LIST PRICE: \$1,996.25

SALE PRICE (rarely used, like new): \$1200

Contact: asgraboyes@gmail.com