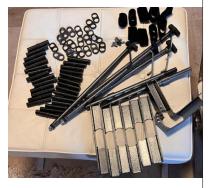

#### CLASSIFIEDS FOR DEL RAY ARTISANS MEMBERS

Pro Panels Knock Down Panels and Accessories both sides usable – carpeted cover – steel frame – lightweight

| 18 knockdown units – 9 pairs, 30"wide = \$160/pair | \$1440  |
|----------------------------------------------------|---------|
| 2 support bars: \$60 each                          | \$120   |
| 1 L stiffener adjustable: \$30                     | \$30    |
| 6 standard stiffeners: \$12 each                   | \$72    |
| 28 couplers: \$5 each                              | \$140   |
| 4 tent hooks: \$22 each                            | \$88    |
| 2 risers: \$20 set                                 | \$20    |
| 9 velcro strap fasteners: \$1.50 each              | \$13.50 |
| 4 thumb screws (tightens support bars) \$1.00 each | \$4.00  |
| 19 connectors: \$1.25 each                         | \$23.75 |
| Accessory bags:                                    |         |
| small (couplers, connectors) \$10.00               | \$10.00 |
| medium (stiffeners) \$15.00                        | \$15.00 |
| large (tent hooks) \$20                            | \$20.00 |
|                                                    |         |

TOTAL LIST PRICE: \$1,996.25

SALE PRICE (rarely used, like new): \$1200

Contact: asgraboyes@gmail.com