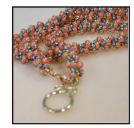

# Beaded Lanyard Thingies Workshop Saturday, September 9, 9am-noon

Join instructor Amy Castine for a great introduction to off loom bead weaving as you learn to make your own lanyard/glasses keeper. This versatile beaded rope is a useful and beautiful way to hold some of the necessities of life while adding your personal style to any outfit. You will also have a chance to do a little beginner wire wrapping and make a lovely pendant to transform your lanyard into a necklace. Sign up today as space is limited! The supply fee includes all the materials to make a similar piece—but not identical—to the photo. For more information: DelRayArtisans.org/event/beaded-lanyard/