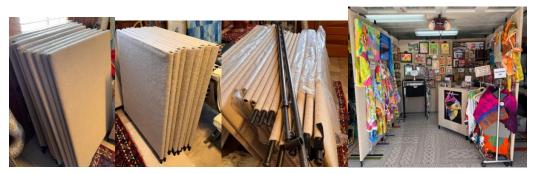

#### CLASSIFIEDS FOR DEL RAY ARTISANS MEMBERS

Pro Panels Knock Down Panels and Accessories both sides usable – carpeted cover – steel frame – lightweight

| 18 knockdown units – 9 pairs, 30"wide = \$160/pair | \$1440  |
|----------------------------------------------------|---------|
| 2 support bars: \$60 each                          | \$120   |
| 1 L stiffener adjustable: \$30                     | \$30    |
| 6 standard stiffeners: \$12 each                   | \$72    |
| 28 couplers: \$5 each                              | \$140   |
| 4 tent hooks: \$22 each                            | \$88    |
| 2 risers: \$20 set                                 | \$20    |
| 9 velcro strap fasteners: \$1.50 each              | \$13.50 |
| 4 thumb screws (tightens support bars) \$1.00 each | \$4.00  |
| 19 connectors: \$1.25 each                         | \$23.75 |
| Accessory bags:                                    |         |
| small (couplers, connectors) \$10.00               | \$10.00 |
| medium (stiffeners) \$15.00                        | \$15.00 |
| large (tent hooks) \$20                            | \$20.00 |
|                                                    |         |

TOTAL LIST PRICE: \$1,996.25

SALE PRICE (rarely used, like new): \$1200

Contact: asgraboyes@gmail.com