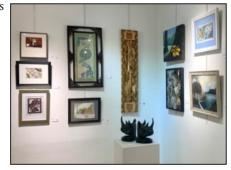

## Prints in May@DRA runs May 5-27, 2023 Opening Reception on Friday, May 5 from 7-9pm

The *Prints in May @ DRA*: Exploring the Possibilities exhibit at Del Ray Artisans gallery features art that explores the possibilities of printmaking and imprinting on paper and objects. The exhibit features traditional printmaking techniques such as relief prints, intaglio prints, monoprints, handmade and digital prints on their own and with mixed media, along with fabrics, ceramics and other objects enhanced with block prints or imprints.

Join us for the opening reception on Friday, May 5 between 7-9pm to meet curators Ellen Rosenthal and Kitty Russell and the artists.

Artwork, from upper left:
"Block printed Bandanas" by Meredith D'Amore;
"It's a Beautiful Day" by Meredith D'Amore;
Crinkles" by Eileen O'Brien;
"Sometimes I Dream" by Gordon Frank;
"Covered Vessel" by Petra Roth;
"Book Time" by Ellen Rosenthal