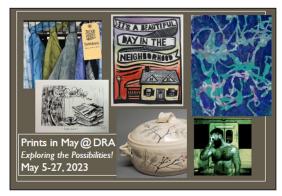

## Prints in May@DRA runs May 5-27, 2023 Opening Reception on Friday, May 5 from 7-9pm

The *Prints in May @ DRA*: Exploring the Possibilities exhibit at Del Ray Artisans gallery features art that explores the possibilities of printmaking and imprinting on paper and objects. The exhibit features traditional printmaking techniques such as relief prints, intaglio prints, monoprints, handmade and digital prints on their own and with mixed media, along with fabrics, ceramics and other objects enhanced with block prints or imprints.

Join us for the opening reception on Friday, May 5 between 7-9pm to meet curators Ellen Rosenthal and Kitty Russell and the artists.

Artwork, from upper left:
"Block printed Bandanas" by Meredith D'Amore;
"It's a Beautiful Day" by Meredith D'Amore;
Crinkles" by Eileen O'Brien;
"Sometimes I Dream" by Gordon Frank;
"Covered Vessel" by Petra Roth;
"Book Time" by Ellen Rosenthal