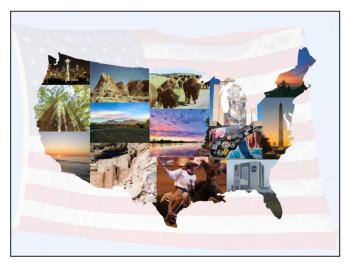

## American Patchwork - June 2-25 Digital Entry Deadline: Wednesday, May 10 by midnight

The United States is a patchwork of 50 states with beautiful beaches and majestic mountains, bustling cities and quiet towns, pastoral ranches and farms, vast natural beauty and amazing technology, and so much more. This exhibit is focused on highlighting the diversity of cultures, landscapes, and artistic styles that make up the

"American Patchwork #1" by TJ Feeley

American experience. Open to all mediums, especially interested in textiles, mosaics, and photography—anything that captures the patchwork spirit of the United States and her people.