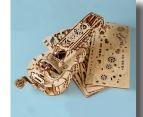

# **HURDY GURDY: Build your own musical instrument!** Saturday, Sept 24, 5:30-8:30pm and Sunday, Sept 25, 10am-1pm

In this workshop you will build your own working medieval wheel instrument! The hurdy gurdy looks like a spaceship, but you turn the handle that presses a rosined wheel against two strings. First mentioned in a 10th century manuscript with two operators, the hurdy gurdy became a one-person instrument in the 13th century and all the rage in the 17th century court of King Louis XIV. No experi-

ence necessary. Follow step-by-step instructions with a punning historian who can't remember left and right! You will be chortling as you assemble your very own wooden puzzle and sing along to Donovan. Register by September 10.