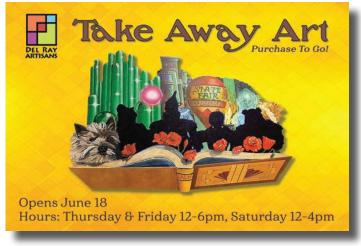

# Take Away Art exhibit runs through July 3 I

The gallery is open! Come for some creative take out! The staff have been ALX Promise certified and are sanitizing regularly; face masks are required in the gallery; and everyone must grant others 6' or more of personal space. We've received many compliments on the exhibit already and are thrilled to share your art with the public once again.

This exhibit features the work of Del Ray Artisans members, as well as "on sale" fundraising artworks which benefit our nonprofit directly; plus a special section from Spring Art Market artists! All artwork purchased from this exhibit may go home with you

Featuring "Story: The Wizard of Oz" by Jeff Lodge

immediately. Come see the exhibit now through July 31 during the new gallery hours: Thursdays 12-6pm, Fridays 12-6pm, and Saturdays 12-4pm. Details at DelRayArtisans.org/event/take-away-art