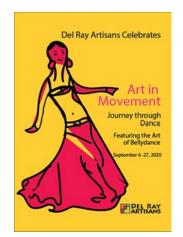

## Call for Entry: Art in Movement, Journey through Dance Digital entry deadline: Monday, August 10 by midnight Exhibit Dates: September 4-27, 2020

This art exhibit celebrates the joys of movement through dance and features the art of Belly Dance. Belly Dance is expressed in many styles that communicate different cultures, languages, dress, and music—while taking you on a journey around the world. Immerse yourself in one of these dance styles and illustrate your unique interpretation. Art-to-Go Marketplace entries are also due August 10. Curator: Kelly Postula (tralee33\_98@yahoo.com).