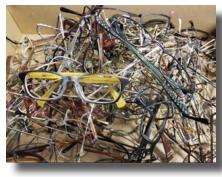

## Call for Entry: Hello, **Bright Eyes**

Digital entry deadline: Friday, July 10 by midnight Exhibit Dates: August 7–30, 2020

Hello, Bright Eyes highlights healthy

vision. Focus your artwork on the

"ICU" by Tracy Wilkerson

eyes, eyesight, or all the wonders the eyes provide. Marketplace items also need to fit the theme. The Prevention of Blindness Society of Metropolitan Washington® has offered artists old glasses, lenses and glasses 'arms' to use in your artwork. Pick up frames at the gallery. Curators: Stephanie Chan (vangoat.studios@gmail.com) and Tracy Wilkerson (RecycledWorks@yahoo.com).