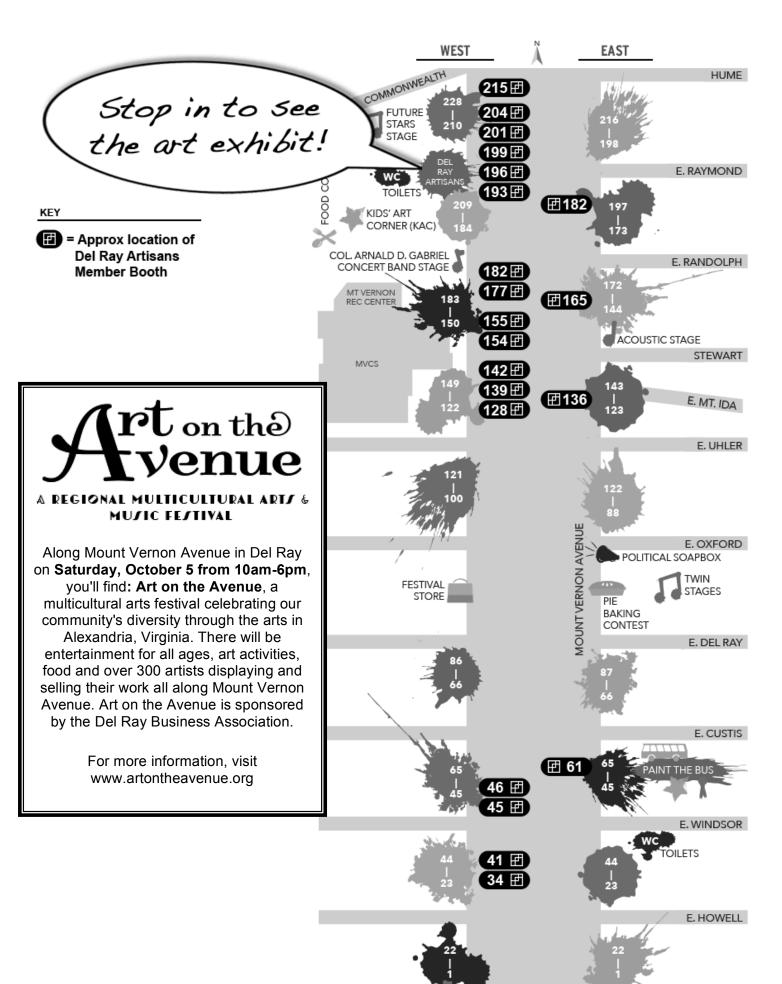

# Art on the Avenue 2019

In front of our gallery, you'll find Artist Demos! Come see the artists at work!

Del Ray Artisans is also selling upcycled tote bags and zippered pouches made from recycled art exhibit banners, cookbooks, handcrafted greeting cards, and more. 100% of the proceeds support our nonprofit arts organization.

Inside the gallery, you'll find the *Art Inspired by The Twilight Zone* exhibit featuring work by local artists. This exhibit runs October 4-27, 2019. The gallery is open until 9pm on Saturdays.

Support the artists in your community! Visit these Del Ray Artisans members during Art on the Avenue on **Saturday**, **October 5 from 10am-6pm**:

| MEMBER              | BUSINESS                     | воотн | MEDIA            |
|---------------------|------------------------------|-------|------------------|
| Rita Cohen          | Rita Cohen: Weaver           | W 139 | Fiber, weaving   |
| Marcelle Fozard     | American Roadtrip Pillows    | W 199 | Fiber            |
| Kate Gibney         | Lucid Arts Jewelry           | W 155 | Jewelry          |
| Alanna Graboyes     | asgraboyesart                | W 41  | Clothing         |
| Stephanie Greenwald | Steph Greenwald Illustration | E 136 | Painting         |
| Ernest Kibler       | Stained Glass By KIB, LLC    | W 128 | Glass            |
| Marcella Kriebel    | Marcella Kriebel Art         | E 182 | Painting         |
| Stephen Lally       | Stephen Lally Pottery        | E 61  | Ceramics         |
| Wendy Leaumont      | My Brain Child               | W 177 | Painting         |
| Christine Lederman  | Bead Therapy                 | W 142 | Jewelry          |
| Jeff Lodge          | Jeff Lodge Studio            | W 215 | Painting         |
| Nan Lopata          | Nan Lopata Metalsmith        | W 201 | Jewelry          |
| Diana Manchak       | Designs in Clay              | W 46  | Ceramics         |
| Karen McElfish      | Karen McElfish Studio        | W 154 | Fiber            |
| Diana Papazian      | Papazian Design LLC          | W 45  | Jewelry          |
| Corrin Pumphrey     | Chunky Images                | E 165 | Painting         |
| Elsa Spezio         | Woven by Elsa                | W 196 | Fiber            |
| William Thompson    | William Thompson Wood Art    | W 204 | Wood             |
| Joyce Wagner        | Reinvented Elegance          | W 182 | Jewelry, mosaics |
| Tamara Wilkerson    | WiRealm by Tamara            | W 34  | Jewelry          |