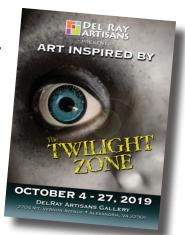

## Art Inspired by The Twilight Zone October 4-27, 2019 Opening Reception Friday, October 4, 7-9pm

Join us at Del Ray Artisans for *Art Inspired by The Twilight Zone*, an art exhibit reliving the eerie drama The Twilight Zone. Created by Rod Serling, The Twilight Zone explored humanity's hopes, despairs, prejudices and more in metaphoric ways that conventional television could not. Meet the curator and the artists at the opening reception on Friday, October 4 from 7-9pm.

The exhibit runs October 4-27, 2019 at Del Ray Artisans gallery in the Colasanto Center, 2704 Mount Vernon Avenue, Alexandria, Virginia 22301. Gallery hours are: Thursdays 12-6pm, Fridays 12-9pm, Saturdays 12-9pm, and Sundays