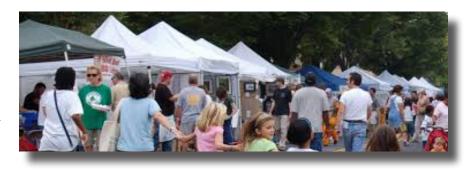

### Art on the Avenue Saturday, October 5, I 0am-6pm

Along Mount Vernon Avenue in Del Ray on Saturday, October 5 from 10am-6pm, you'll find Art on the Avenue, a multicultural arts festival celebrating our community's diversity through the arts in Alexandria, Virginia. DRA will have artist demonstrations in a tent in front of the gallery. Stop by to see the demos and pop inside to see the Art Inspired by The Twilight Zone exhibit. You are also encouraged to visit the many booths along the avenue where fellow DRA members are displaying their work. For the list and more details, see the insert or visit: DelRayArtisans.org/event/art-on-the-avenue-2019

# Art on the Avenue 2019

In front of our gallery, you'll find Artist Demos! Come see the artists at work!

Del Ray Artisans is also selling upcycled tote bags and zippered pouches made from recycled art exhibit banners, cookbooks, handcrafted greeting cards, and more. 100% of the proceeds support our nonprofit arts organization.

Inside the gallery, you'll find the *Art Inspired by The Twilight Zone* exhibit featuring work by local artists. This exhibit runs October 4-27, 2019. The gallery is open until 9pm on Saturdays.

Support the artists in your community! Visit these Del Ray Artisans members during Art on the Avenue on **Saturday**, **October 5 from 10am-6pm**: