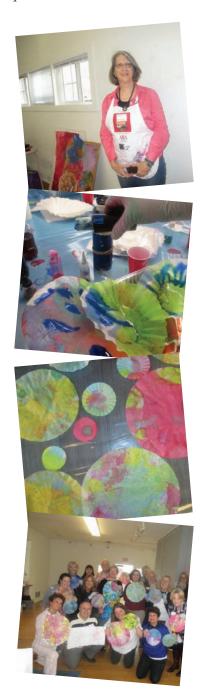

# Filtered Fun at the Collage Papers Workshop

Fifteen enthusiastic students participated in the December 4 Collage Papers workshop with instructor Mary Kralj. Students learned how to use Sharpie pens to make alcohol inks, then apply to coffee filters to make collage paper. From top to bottom: *Instructor Mary Kralj, Work in progress, Finished papers, Class photo.* 