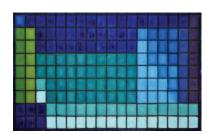

# Art<sup>2</sup> Call for Entry February 2 – 25, 2018 Entries due: Monday Janua

Entries due: Monday, January 15, 2018

Creativity drives the mind to explore: it inspires the scientist to ask questions and search for understanding; it leads the engineer to new solutions and inventions; it pushes the artist to new levels of expression. Mathematics has its own beauty (like Euler's identity), and principles of symmetry, geometry, and measurement are often used in creating beautiful artwork. As the scientist relies on creativity to explore, so too the artist uses science and technology.

"Periodic at 475" by Monica Hokeilen

Anatomy informs the expression of human form, physics is used to find balance in 3-D installations, technology adds sound and motion in modern art, and so forth. The *Art*<sup>2</sup> (*Art Squared*) exhibit will explore the synergy of art with science, technology, engineering, and mathematics (STEM).