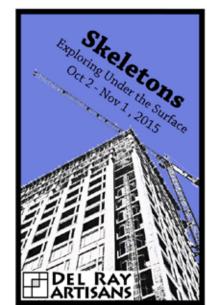

# Skeletons: Exploring Under the Surface October 2 – November 1, 2015

Opening Reception: Friday, October 2 from 7-9pm

Skeletons: Exploring Under the Surface art exhibit at Del Ray Artisans (DRA) gallery opens on Friday, October 2 with a reception from 7-9pm. This exhibit delves into what is under the surface; the framework; the understructure. Will you see typical animal/human skeletons in the exhibit? Yes. But there will be so much more! Come experience the artwork in a wide range of mediums that dig deeper, and discover what is 'under there,' literally and figuratively. Don't miss this fun and mysterious art exhibit! Mark your calendars for other fun events this month:

- SocialLights special event on Tuesday, October 20 from 7–9pm
- Polymer Clay Workshop on Saturday, October 24 from 10am-2pm
- Halloween Costume Party on Saturday, October 31 from 8pm-12am

For more information about the *Skeletons* exhibit, visit www.TheDelRayArtisans.org or contact curator Tracy Wilkerson at RecycledWorks@yahoo.com.