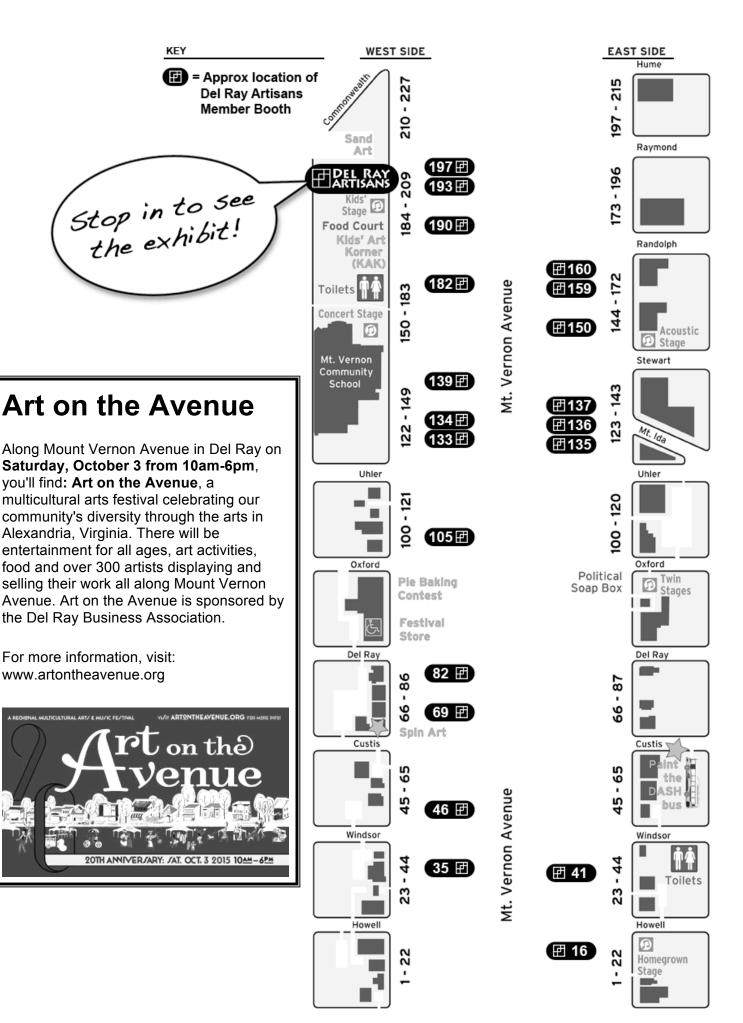

# Art the Avenue

Saturday, October 3 from 10am-6pm

Art on the Avenue is a popular oneday street festival in Del Ray. DRA will have artist demonstrations in a tent in front of the gallery. Please stop by! Members are also encouraged to visit the 20 booths along Mount Vernon Avenue where DRA colleagues are displaying their artwork and craftsmanship. For the list and more details, please visit: TheDelRayArtisans.org/AoA

DRA volunteers are still needed to help set up our tent and tables (8:30-10am) and pass out DRA literature (10am-12pm & 4-6pm). To participate, email Gale Goldfarb with your preferred task/time at: Volunteers@TheDelRayArtisans.org

# Art on the Avenue 2015

Visit these Del Ray Artisans members during Art on the Avenue on Saturday, October 3 from 10am-6pm:

| MEMBER           | BUSINESS                 | воотн | MEDIA       |
|------------------|--------------------------|-------|-------------|
| Rita Cohen       | Rita Cohen: Weaver       | W 139 | Fiber       |
| Kajal Dhabalia   | Wholesome Soul           | W 82  | Mixed Media |
| Chris Fedderson  | LaughterPieces           | E 136 | Painting    |
| Chris Fedderson  | MacroFine Photography    | E 137 | Photography |
| Kate Gibney      | Lucid Arts Jewelry       | W 133 | Jewelry     |
| Laura Hummel     | Painted Whimsey          | W 134 | Mixed Media |
| Marie Kennedy    | Throwing Shop            | W 105 | Ceramics    |
| Stephen Lally    | Turners and Burners      | E 16  | Ceramics    |
| Amanda Malkin    | Paper Loves Handmade     | E 41  | Paper       |
| Diana Manchak    | Designs in Clay          | W 46  | Ceramics    |
| Corinne Marlowe  | Corinne Marlowe          | E 160 | Painting    |
| Diana Papazian   | Papazian Jewelry Designs | E 159 | Jewelry     |
| Doris Ross       | Vitrifications           | E 150 | Glass       |
| Ron Tickerhoff   | Wolf Mountain Glass      | W 190 | Glass       |
| Joyce Wagner     | Reinvented Elegance      | W 182 | Jewelry     |
| Jennifer Webb    | Warmglass Designs        | E 135 | Glass       |
| Laura Whitaker   | Hammered & Corked        | W 69  | Jewelry     |
| Tamara Wilkerson | WiRealm by Tamara        | W 35  | Jewelry     |
| Paula Wulff      | Wulff Werks              | W 197 | Glass       |

# **Artist Demonstrations**

Directly in front of the gallery during Art on the Avenue (Booth W193), Del Ray Artisans presents artist demonstrations. Come see these artists work:

- Seana Gallagher and Sherrill Farley (Painting) from 10am-12pm
- Jen Nicholson (Calligraphy) from 12-2pm
- Brandy Lellou (Pastel Portrait Drawing) from 2-4pm
- Joan Woodill (Soapstone Sculpture) from 4-6pm