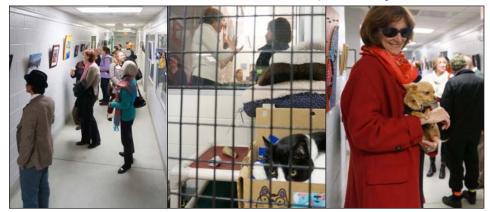

### **Rescue Me Reception a Success**

The reception for "Rescue Me" at the Vola Lawson Animal Shelter was on Friday, November 14th. This exhibit is a part of Del Ray Artisans' Gallery Without Walls program in partnership with the Animal Welfare League of Alexandria. As a fundraising effort, a percentage of each artwork sale goes to the Animal Welfare League of Alexandria and to Del Ray Artisans.

The exhibit runs through January 25th at the shelter located at 4101 Eisenhower Ave, Alexandria VA 22304. For more details, visit: TheDelRayArtisans.org/GWW.

Photos courtesy of John Bordner