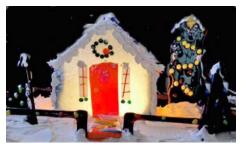

Those attending the Opening gain the opportunity to participate in a raffle for a

lighted, pink, gingerbread house. If, alas, you don't win this gorgeous creation, you can learn how to build your own in an upcoming workshop on January 17th.

### **Special Events:**

- Win a lighted pink glass gingerbread house designed and built by artist Betsy Mead at an opening night raffle.
- 'Create a Glass Gingerbread House' workshop on Jan 17<sup>th</sup>, 10:00am 2:00pm.