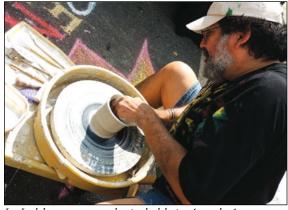

- Gale Goldfarb (Card-making)
- Lee Leal (Pottery)
- Jenny Nicholson (Calligraphy)
- Karen Thomas (Watercolor and sketch)
- Jackie Tury (Mixed media collage)
- Dorothy Weiss (Polymer clay)

Special thanks to Ludovica Ducci, Lesley Hall, Durell Hope, Dawn Wyse Hurto, and Stacy Rausch for volunteering to support the event for Del Ray Artisans.

Lee Leal throws a pot on an electric wheel during Art on the Avenue.

Fun fact: 25 Art on the Avenue booths had Del Ray Artisans in them! For the list, visit: www.TheDelRayArtisans.org/AoA