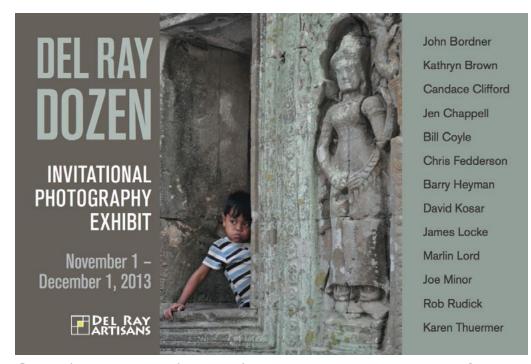

# Opening Reception: Friday, November 1, 7–10 pm

Del Ray Artisans is pleased to announce the return of the "Del Ray Dozen Invitational Photography Show" running from **November 1 through December 1, 2013**. Be prepared to be WOW-ed! **The reception will include a silent auction of photography pieces created by "the Dozen."** 

The thirteen photographers — whose subject matter ranges from landscapes to portraits and a little bit of everything in between — are each given a distinct, separate space in which to display a full body of work or concept. They are traditional film shooters, digital image-makers, darkroom junkies, printmakers, and experimentalists: John Bordner, Kathryn Brown, Jen Chappell, Candace Clifford, Bill Coyle, Chris Fedderson, Barry Heyman, David Kosar, James Locke, Marlin Lord, Joe Minor, Rob Rudick, and Karen Thuermer.

Curators Rob Rudick and Jen Chappell selected the participants based on a portfolio review.