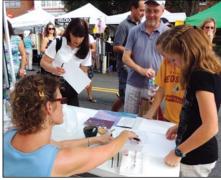

As of 10/20, the raffle had earned over \$350 at just \$2/ticket. Congratulations to the prize winners; and thank you to all the donors and raffle participants!

Jackie Tury shows young Art on the Avenue visitors her work. Jenny Nicholson discusses calligraphy letters with viewers.