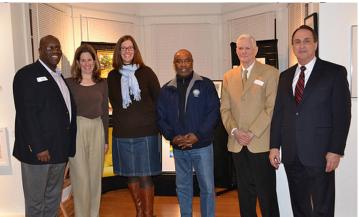

#### DRA Hosted a Gala Reception for Diane Ruggiero on February 8

On Friday evening, Feb. 8, Del Ray Artisans, in collaboration with Alexandria Commission for the Arts and Alexandria Arts Forum, hosted a well-attended, high energy party honoring Diane Ruggiero, the Deputy Director in the Office of the Arts in the City of Alexandria Department of Recreation, Parks and Cultural Activities. The relatively

Left to right: Councilman John Taylor Chapman, Vice Mayor Allison Silberberg, Diane Ruggiero, Mayor William Euille, Ulysses James, and James Spengler. (Photo by Genevieve Lynn.)

new Office of the Arts strives to strengthen and expand a vibrant community by engaging the community, encouraging participation, and facilitating access to the arts.