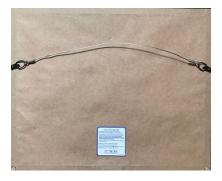

Farther Afield is open to all area artists; however, Del Ray Artisans members pay a lower entry fee. If you are not a member, you may join Del Ray Artisans now.

Entry to this exhibit is by online submission. Art may be two- or three-dimensional, and in any medium. No strict size limits, but please be considerate of other artists and the physical limits of the gallery before entering oversized pieces. Oversized pieces of merit will be accepted if space permits. If submitting a multi-piece 2D artwork (such as a diptych or triptych), all parts must be framed together into one piece unless cleared in advance with the curator. Art should be ready to hang or display with wire and screw eyes, mounting and/or display stand, framed, matted, or with edges finished. We cannot show work that is not ready for exhibition. Example of a professionally framed artwork with flat screw eyes and wire:

If your artwork hanging system varies greatly from this example, contact the curators. See <u>DelRayArtisans.org/exhibits/art-guidelines</u> for additional details.