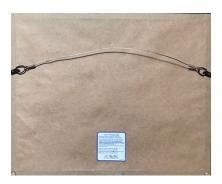

Entry to this exhibit is by online submission. Art **must** be two-dimensional, and can be in any medium. No strict size limits, but please be considerate of other artists and the physical limits of VCA Alexandria before entering oversized pieces. Oversized pieces of merit will be accepted if space permits. **Art should be ready to hang or display with wire and screw eyes, framed, matted, or with edges finished. We cannot show work that is not ready for exhibition.** Example of a professionally framed artwork with flat screw eyes and wire:

If your artwork hanging system varies greatly from this example, contact the curators. See DelRayArtisans.org/exhibits/art-guidelines for additional details.