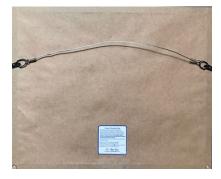

Entry to this exhibit is by online submission. Art may be two- or three-dimensional, and in any medium. No strict size limits, but please be considerate of other artists and the physical limits of the gallery before entering oversized pieces. Oversized pieces of merit will be accepted if space permits. Art should be ready to hang or display with wire and screw eyes, mounting and/or display stand, framed, matted, or with edges finished. We cannot show work that is not ready for exhibition. Example of a professionally framed artwork with flat screw eyes and wire:

If your artwork hanging system varies greatly from this example, contact the curators. See DelRayArtisans.org/exhibits/art-guidelines for additional details.