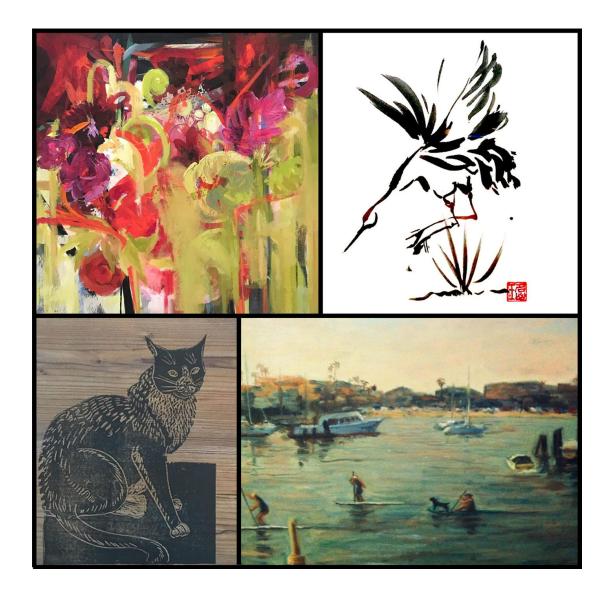

Clockwise from upper-left: "Tropical Realm" by Nancy Ramsey, "Heron" by Alfonso Ong, "Paddle Board Dog" by Michele Reday Cook, and "Etta" by Ellen Rosenthal