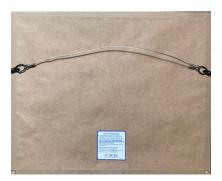

Entry to this exhibit is by online submission. Art must be two-dimensional and can be in any medium. No strict size limits, but please be considerate of other artists and the physical limits of VCA Alexandria hospital before entering oversized pieces. Oversized pieces of merit will be accepted if space permits. Art should be ready to hang or display with wire and screw eyes, framed, matted, or with edges finished. We cannot show work that is not ready for exhibition. Example of a professionally framed artwork with flat screw eyes and wire:

If your artwork hanging system varies greatly from this example, contact the curators. See <u>DelRayArtisans.org/exhibits/art-guidelines</u> for additional details.