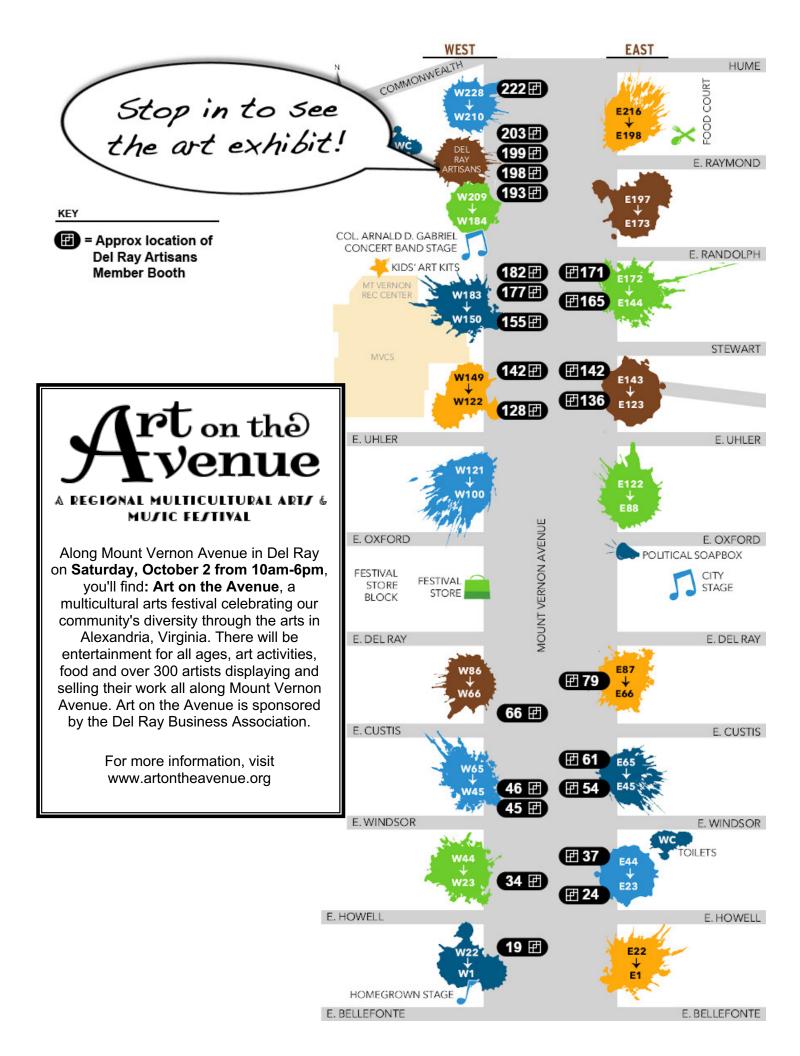

Support the artists in your community and visit these Del Ray Artisans members during Art on the Avenue on **Saturday**, **October 2 from 10am-6pm**:

- Victoria Barnes (Booth W-203; Photography)
- **Peter Chandler** (Booth E-24; Photography)
- Rita Cohen, Blueweave (Booth W-128; Fiber)
- Stephanie Darlene (Booth E-136; Mixed Media)
- Patti Durbin (Booth W-198; Mixed Media)
- Lynn Fernandez, Now Brace Yourself (Booth E-142; Fiber/Mixed Media)
- Patty Figliola (Booth W-66; Photography)
- Marcelle Fozard (Booth W-199; Fiber)
- Kate Gibney (Booth W-155; Jewelry)
- Annette Kramer (Booth W-19; Jewelry)
- Stephen Lally Pottery (Booth E-61; Ceramics)
- Wendy Leaumont, My Brain Child (Booth W-177; Sculpture/Painting)
- Christine Lederman (Booth W-142; Jewelry)

- **Jeff Lodge** (Booth W-222; Painting)
- Diana Manchak, Designs in Clay (Booth W-46; Ceramics)
- Laurel Prucha Moran (Booth E-37; Painting)
- Diana Papazian, Papazian Design, LLC (Booth W-45; Mixed metal and enamel jewelry)
- Corrin Pumphrey, Chunky Images (Booth E-165; Painting)
- Edith Sanabria (Booth E-54; Jewelry)
- **Kellie Sansone** (Booth E-79; Painting)
- Beth Schwartz Studio (Booth E-171;
  Mixed Media: gifts, homegoods and wall art)
- Joyce Wagner, Reinvented Elegance (Booth W-182; Jewelry, mosaics, mixed media)
- Tamara Wilkerson, WiRealm by Tamara (Booth W-34; Jewelry)