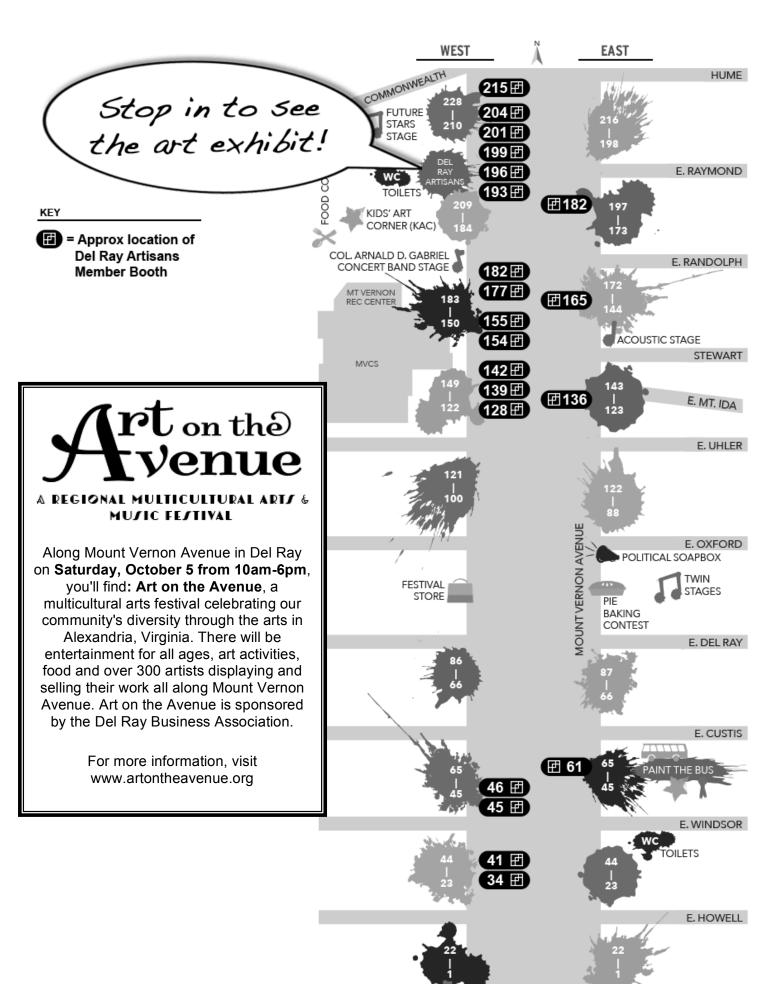

Inside the gallery, you'll find the *Art Inspired by The Twilight Zone* exhibit featuring work by local artists. This exhibit runs October 4-27, 2019. The gallery is open until 9pm on Saturdays.

Support the artists in your community! Visit these Del Ray Artisans members during Art on the Avenue on **Saturday, October 5 from 10am-6pm**:

| MEMBER              | BUSINESS                     | воотн | MEDIA            |
|---------------------|------------------------------|-------|------------------|
| Rita Cohen          | Rita Cohen: Weaver           | W 139 | Fiber, weaving   |
| Marcelle Fozard     | American Roadtrip Pillows    | W 199 | Fiber            |
| Kate Gibney         | Lucid Arts Jewelry           | W 155 | Jewelry          |
| Alanna Graboyes     | asgraboyesart                | W 41  | Clothing         |
| Stephanie Greenwald | Steph Greenwald Illustration | E 136 | Painting         |
| Ernest Kibler       | Stained Glass By KIB, LLC    | W 128 | Glass            |
| Marcella Kriebel    | Marcella Kriebel Art         | E 182 | Painting         |
| Stephen Lally       | Stephen Lally Pottery        | E 61  | Ceramics         |
| Wendy Leaumont      | My Brain Child               | W 177 | Painting         |
| Christine Lederman  | Bead Therapy                 | W 142 | Jewelry          |
| Jeff Lodge          | Jeff Lodge Studio            | W 215 | Painting         |
| Nan Lopata          | Nan Lopata Metalsmith        | W 201 | Jewelry          |
| Diana Manchak       | Designs in Clay              | W 46  | Ceramics         |
| Karen McElfish      | Karen McElfish Studio        | W 154 | Fiber            |
| Diana Papazian      | Papazian Design LLC          | W 45  | Jewelry          |
| Corrin Pumphrey     | Chunky Images                | E 165 | Painting         |
| Elsa Spezio         | Woven by Elsa                | W 196 | Fiber            |
| William Thompson    | William Thompson Wood Art    | W 204 | Wood             |
| Joyce Wagner        | Reinvented Elegance          | W 182 | Jewelry, mosaics |
| Tamara Wilkerson    | WiRealm by Tamara            | W 34  | Jewelry          |