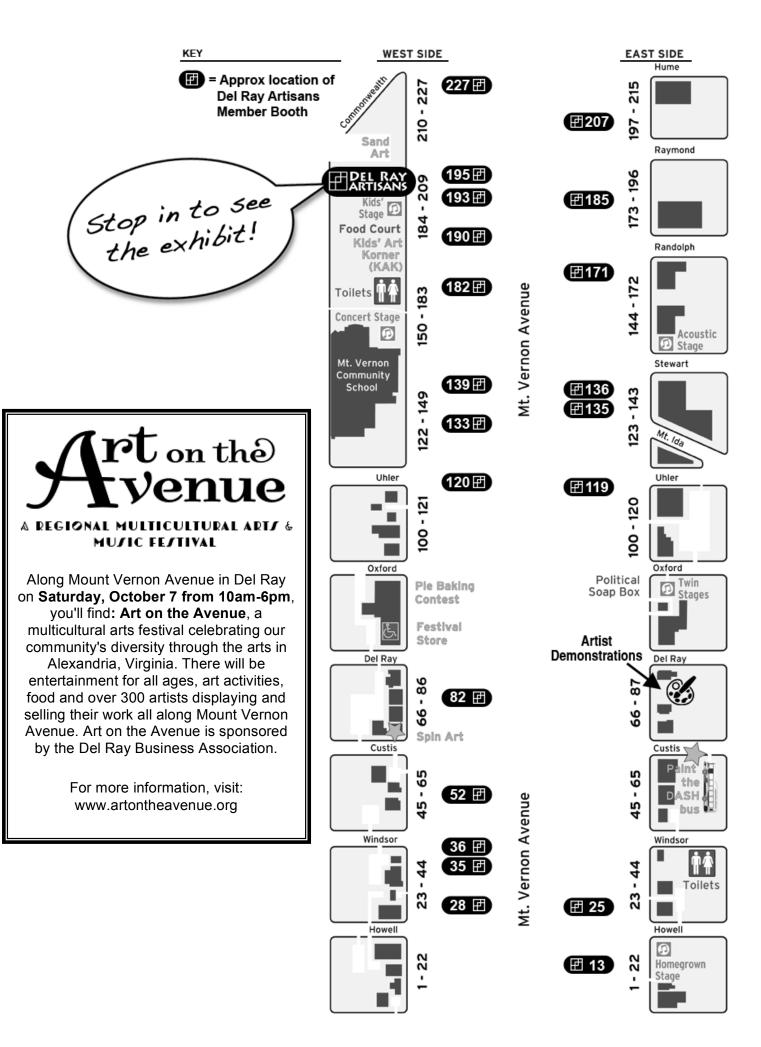

## **Art on the Avenue 2017**

Directly in front of Del Ray Artisans gallery during Art on the Avenue (in booth **W193**), Del Ray Artisans is selling various artistic wares and merchandise—calendars, t-shirts, cookbooks, upcycled tote bags and zippered pouches, and more. 100% of the proceeds support Del Ray Artisans, a nonprofit arts organization.

Visit these Del Ray Artisans members during Art on the Avenue on Saturday, October 7 from 10am-6pm:

| MEMBER              | BUSINESS                         | воотн | MEDIA                 |
|---------------------|----------------------------------|-------|-----------------------|
| Jennifer Allevato   | Jennifer Allevato                | E 25  | Painting, paper       |
| Jen Athanas         | Jen-A-Fusion Fashion Accessories | W 52  | Fiber                 |
| Becky Barnes        | A Term of Art                    | W 227 | Painting              |
| Rita Cohen          | Rita Cohen: Weaver               | W 139 | Fiber, weaving        |
| Kajal Dhabalia      | Wholesome Soul                   | W 82  | Painting, mixed media |
| Chris Fedderson     | MacroFine Photography            | E 136 | Photography           |
| Dana Lynn Fernandez | Now Brace Yourself               | W 28  | Leather               |
| Brittany Gabel      | Brittany Gabel Mixed Media       | E 135 | Painting              |
| Kate Gibney         | Lucid Arts Jewelry               | W 133 | Jewelry               |
| Nancy Kline         | Nancy S. Kline                   | E 185 | Jewelry, mosaics      |
| Stephen Lally       | Stephen Lally Pottery            | E 13  | Ceramics              |
| Ariel Matz          | Downward Dye                     | E 207 | Clothing              |
| Pat McDuffie        | Perfectly Bazaar                 | W 120 | Glass                 |
| Diana Papazian      | Papazian Jewelry Designs         | E 119 | Jewelry               |
| Corrin Pumphrey     | Corrin Pumphrey                  | W 195 | Painting              |
| Ron Tickerhoff      | Wolf Mountain Glass              | W 190 | Glass                 |
| Joyce Wagner        | Reinvented Elegance              | W 182 | Jewelry, mosaics      |
| Tamara Wilkerson    | WiRealm by Tamara                | W 36  | Jewelry               |
| Tracy Wilkerson     | Recycled Works                   | W 35  | Paper, greeting cards |

You'll also find artist demonstrations in the grassy lot on Mount Vernon Avenue between Custis Avenue and Del Ray Avenue!

Del Ray Artisans gallery at the Nicholas A. Colasanto Center

2704 Mount Vernon Avenue, Alexandria, VA 22301-1124